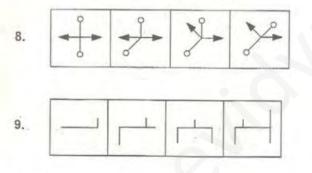

Direction :Which one of the answer figures will complete the sequence of the problem figures ?निर्देश :उत्तर आकृतियों में से कौन सी आकृति प्रश्न आकृतियों का अनुक्रम पूरा कर देगी ?Problem Figures / प्रश्न आकृतियाँAnswer Figures / उत्तर आकृतियाँ