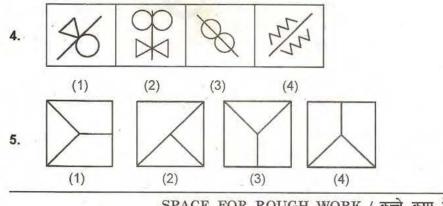

Direction : Find the odd figure out. निर्देश : विषम आकृति बतायें।

SPACE FOR ROUGH WORK / कच्चे काम के लिये जगह

Educational Material Downloaded from http://www.evidyarthi.in/ Get CBSE Notes, Video Tutorials, Test Papers & Sample Papers Direction : Which one of the answer figures is the exact image of the given problem figure ? निर्देश : उत्तर आकृतियों में से कौन सी आकृति दी हुई प्रश्न आकृति जैसी है?

Problem Figure / प्रश्न आकृति

6.

Answer Figures / उत्तर आकृतियाँ

Direction :Which one of the answer figures will complete the sequence of the three problem figures ?निर्देश :उत्तर आकृतियों में से कौन सी आकृति को प्रश्न आकृति में लगाने से अनुक्रम (sequence) पूरा हो जाएगा ?Problem Figure / प्रश्न आकृतिAnswer Figures / उत्तर आकृतियाँ

Direction :Which one of the answer figures will complete the sequence of the problem figures ?निर्देश :उत्तर आकृतियों में से कौन सी आकृति प्रश्न आकृतियों का अनुक्रम पूरा कर देगी ?Problem Figures / प्रश्न आकृतियाँAnswer Figures / उत्तर आकृतियाँ