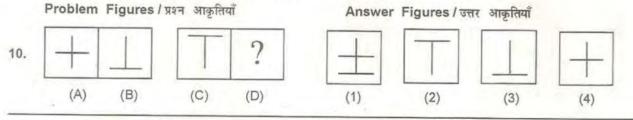

Direction : In the problem figures A and B have certain relation. Identify which one of the answer figures will have similar relationship between C and D ?

निर्देश : प्रश्न आकृतियों A और B में एक निश्चित सम्बन्ध है। ज्ञात करो कि C और D में ऐसा निश्चित सम्बन्ध, उत्तर आकृतियों में से किसमें होगा?