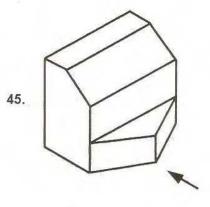

Direction : 3-D problem figure shows the view of an object. Identify the correct elevation as indicated by arrow. निर्देश : 3-D प्रश्न आकृति में एक वस्तु को दिखाया गया है। तीर की दिशा में देखते हुए इसके ठीक सम्मुख दृश्य को पहचानिए।

Educational Material Downloaded from http://www.evidyarthi.in/ Get CBSE Notes, Video Tutorials, Test Papers & Sample Papers

SPACE FOR ROUGH WORK / कच्चे काम के लिये जगह

Educational Material Downloaded from http://www.evidyarthi.in/ Get CBSE Notes, Video Tutorials, Test Papers & Sample Papers