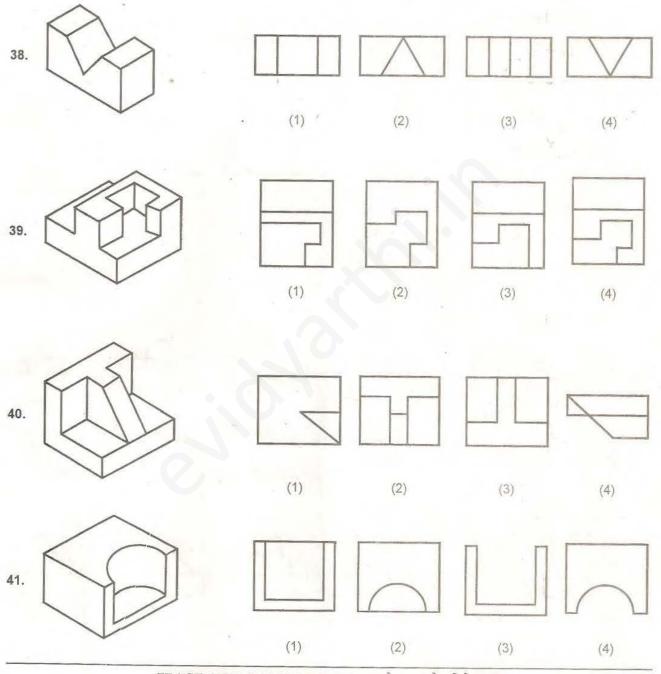

Direction : 3-D problem figure shows the view of an object. Identify the correct elevation as indicated by arrow. निर्देश : 3-D प्रश्न आकृति में एक वस्तु को दिखाया गया है। तीर की दिशा में देखते हुए इसके ठीक सम्मुख दृश्य को पहचानिए।

Educational Material Downloaded from http://www.evidyarthi.in/ Get CBSE Notes, Video Tutorials, Test Papers & Sample Papers

SPACE FOR ROUGH WORK / कच्चे काम के लिये जगह

Educational Material Downloaded from http://www.evidyarthi.in/ Get CBSE Notes, Video Tutorials, Test Papers & Sample Papers