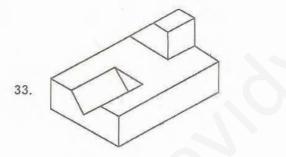

निर्देश ः

प्रश्न आकृति में किसी वस्तु का ऊपरी दृश्य दिखाया गया है। उत्तर आकृतियों में से इसका सही सम्मुख दृश्य को पहचानिए।

**Direction :** Identify the correct 3-D figure from the answer figures, which has the elevation as given in the problem figure on left.