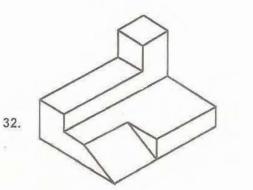

निर्देश ः

प्रश्न आकृति में किसी वस्तु का ऊपरी दृश्य दिखाया गया है। उत्तर आकृतियों में से इसका सही सम्मुख दृश्य को पहचानिए।

**Direction :** Identify the correct 3-D figure from the answer figures, which has the elevation as given in the problem figure on left.