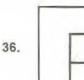

निर्देश ः

उत्तर आकृतियों में से उस 3-D आकृति को छाँटिये जिसका सम्मुख दृश्य बाई ओर दी गई प्रश्न आकृति हो।

Problem Figure / प्रश्न आकृति

Answer Figures / उत्तर आकृतियाँ

37.

(1) (2) (3)

SPACE FOR ROUGH WORK / कच्चे काम के लिये जगह

Educational Material Downloaded from http://www.evidyarthi.in/ Get CBSE Notes, Video Tutorials, Test Papers & Sample Papers (4)

 Direction :
 3-D problem figure shows the view of an object. Identify the correct top view: