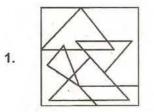

Part - 1 / भाग - 1

**Direction :** One of the answer figures is hidden in the problem figure in the same size.' Select the correct answer.

निर्देशः दी गई उत्तर आकृतियों में से एक आकृति प्रश्न आकृति में समान नाप में छुपी हुई है, सही उत्तर छाँटिये।