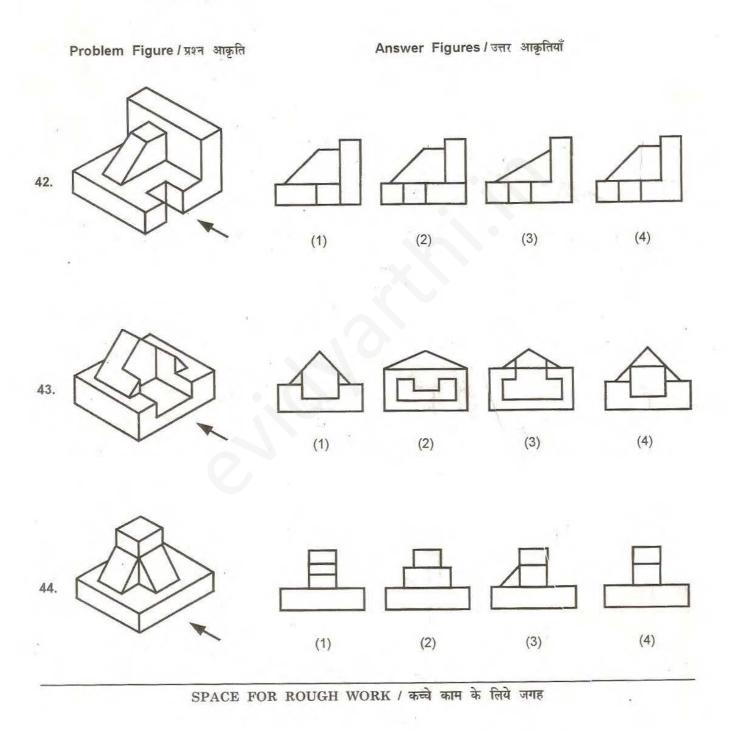

Direction : 3-D problem figure shows the view of an object. Identify the correct elevation as indicated by arrow. निर्देश : 3-D प्रश्न आकृति में एक वस्तु को दिखाया गया है। तीर की दिशा में देखते हुए इसके ठीक सम्मुख दृश्य को पहचानिए।

Educational Material Downloaded from http://www.evidyarthi.in/ Get CBSE Notes, Video Tutorials, Test Papers & Sample Papers

SPACE FOR ROUGH WORK / कच्चे काम के लिये जगह

Educational Material Downloaded from http://www.evidyarthi.in/ Get CBSE Notes, Video Tutorials, Test Papers & Sample Papers