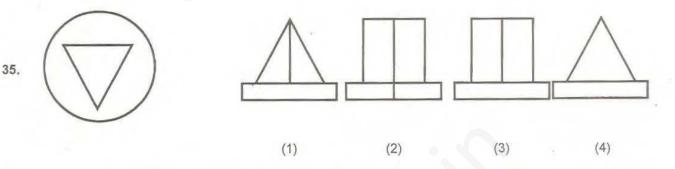

Problem Figure / प्रश्न आकृति

6.

Answer Figures / उत्तर आकृतियाँ

Direction :Which one of the answer figures will complete the sequence of the three problem figures ?निर्देश :उत्तर आकृतियों में से कौन सी आकृति को प्रश्न आकृति में लगाने से अनुक्रम (sequence) पूरा हो जाएगा ?Problem Figure / प्रश्न आकृतिAnswer Figures / उत्तर आकृतियाँ