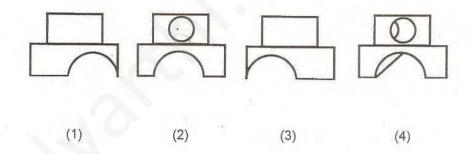

Direction : Find the odd figure out. निर्देश : विषम आकृति बतायें।

SPACE FOR ROUGH WORK / कच्चे काम के लिये जगह

Educational Material Downloaded from http://www.evidyarthi.in/ Get CBSE Notes, Video Tutorials, Test Papers & Sample Papers Direction : Which one of the answer figures is the exact image of the given problem figure ? निर्देश : उत्तर आकृतियों में से कौन सी आकृति दी हुई प्रश्न आकृति जैसी है?