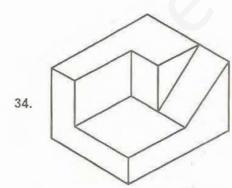

निर्देश ः

उत्तर आकृतियों में से उस 3-D आकृति को छाँटिये जिसका सम्मुख दृश्य बाई ओर दी गई प्रश्न आकृति हो।

Problem Figure / प्रश्न आकृति

Answer Figures / उत्तर आकृतियाँ

37.

(1) (2) (3)

SPACE FOR ROUGH WORK / कच्चे काम के लिये जगह