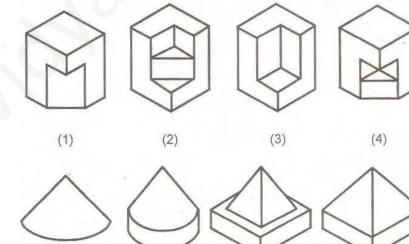

 निर्देश :
 3-D प्रश्न आकृति में एक वस्तु को दिखाया गया है। इसके सही ऊपरी द्रश्य को पहचानिए।

Problem Figure / प्रश्न आकृति

Answer Figures / उत्तर आकृतियाँ

SPACE FOR ROUGH WORK / कच्चे काम के लिये जगह

Educational Material Downloaded from http://www.evidyarthi.in/ Get CBSE Notes, Video Tutorials, Test Papers & Sample Papers