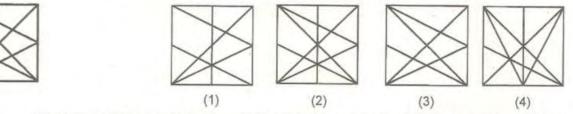

Direction : How many total number of rectangles are there in the figure given below ? निर्देश : नीचे दी गई आकृति में आयतों की संख्या कितनी है?

Direction : How many total number of triangles are there in the figure given below ? निर्देश : नीचे दी गई आकृति में त्रिभुजों की संख्या कितनी है ?