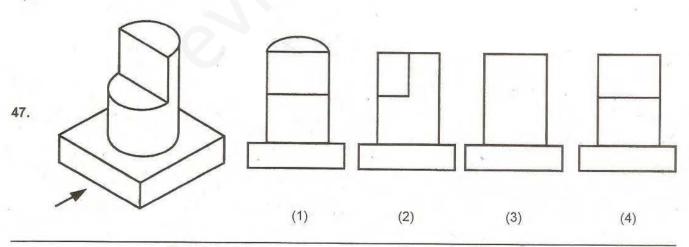

Direction : 3-D problem figure shows the view of an object. Identify the correct elevation as indicated by arrow. निर्देश : 3-D प्रश्न आकृति में एक वस्तु को दिखाया गया है। तीर की दिशा में देखते हुए इसके ठीक सम्मुख दृश्य को पहचानिए।

Educational Material Downloaded from http://www.evidyarthi.in/ Get CBSE Notes, Video Tutorials, Test Papers & Sample Papers

SPACE FOR ROUGH WORK / कच्चे काम के लिये जगह

Educational Material Downloaded from http://www.evidyarthi.in/ Get CBSE Notes, Video Tutorials, Test Papers & Sample Papers