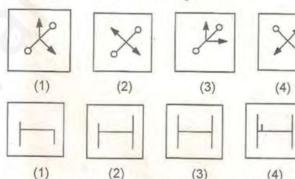

Direction :Which one of the answer figures will complete the sequence of the problem figures ?निर्देश :उत्तर आकृतियों में से कौन सी आकृति प्रश्न आकृतियों का अनुक्रम पूरा कर देगी ?Problem Figures / प्रश्न आकृतियाँAnswer Figures / उत्तर आकृतियाँ