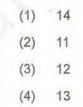

ALC: N

SPACE FOR ROUGH WORK / कच्चे काम के लिये जगह

Educational Material Downloaded from http://www.evidyarthi.in/ Get CBSE Notes, Video Tutorials, Test Papers & Sample Papers

Direction : निर्देश : Find out the total number of surfaces of the object shown below : निम्नांकित वस्तु में सतहों की संख्या ज्ञात कीजिये :

(1) 9
(2) 10
(3) 12
(4) 11

Educational Material Downloaded from http://www.evidyarthi.in/ Get CBSE Notes, Video Tutorials, Test Papers & Sample Papers Direction : Problem figures shows top view of an object. Identify the correct elevation amongst the answer figures.