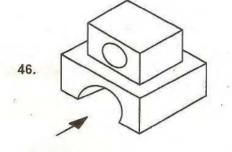

Direction : 3-D problem figure shows the view of an object. Identify the correct elevation as indicated by arrow. निर्देश : 3-D प्रश्न आकृति में एक वस्तु को दिखाया गया है। तीर की दिशा में देखते हुए इसके ठीक सम्मुख दृश्य को पहचानिए।

Educational Material Downloaded from http://www.evidyarthi.in/ Get CBSE Notes, Video Tutorials, Test Papers & Sample Papers

SPACE FOR ROUGH WORK / कच्चे काम के लिये जगह

Educational Material Downloaded from http://www.evidyarthi.in/ Get CBSE Notes, Video Tutorials, Test Papers & Sample Papers