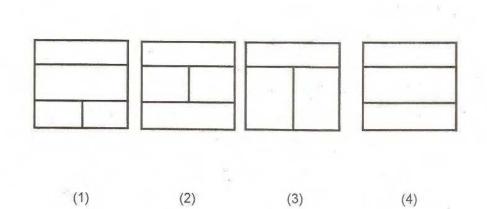

Direction : 3-D problem figure shows the view of an object. Identify the correct elevation as indicated by arrow. निर्देश : 3-D प्रश्न आकृति में एक वस्तु को दिखाया गया है। तीर की दिशा में देखते हुए इसके ठीक सम्मुख दृश्य को पहचानिए।

Educational Material Downloaded from http://www.evidyarthi.in/ Get CBSE Notes, Video Tutorials, Test Papers & Sample Papers

SPACE FOR ROUGH WORK / कच्चे काम के लिये जगह

Educational Material Downloaded from http://www.evidyarthi.in/ Get CBSE Notes, Video Tutorials, Test Papers & Sample Papers