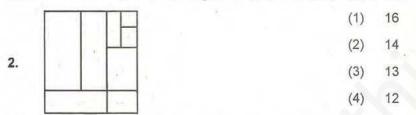

Direction : How many total number of rectangles are there in the figure given below ? निर्देश : नीचे दी गई आकृति में आयतों की संख्या कितनी है?

Direction : How many total number of triangles are there in the figure given below ? निर्देश : नीचे दी गई आकृति में त्रिभुजों की संख्या कितनी है ?