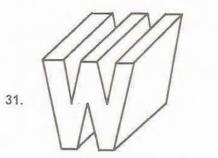

ALC: N

SPACE FOR ROUGH WORK / कच्चे काम के लिये जगह

Educational Material Downloaded from http://www.evidyarthi.in/ Get CBSE Notes, Video Tutorials, Test Papers & Sample Papers

Direction : निर्देश : Find out the total number of surfaces of the object shown below : निम्नांकित वस्तु में सतहों की संख्या ज्ञात कीजिये :