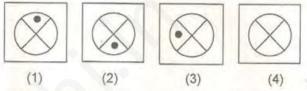

Part - 1 / भाग - 1

**Direction :** One of the answer figures is hidden in the problem figure in the same size.' Select the correct answer.

निर्देशः दी गई उत्तर आकृतियों में से एक आकृति प्रश्न आकृति में समान नाप में छुपी हुई है, सही उत्तर छाँटिये।