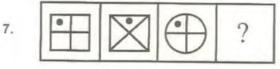

Direction : In the problem figures A and B have certain relation. Identify which one of the answer figures will have similar relationship between C and D ?

निर्देश : प्रश्न आकृतियों A और B में एक निश्चित सम्बन्ध है। ज्ञात करो कि C और D में ऐसा निश्चित सम्बन्ध, उत्तर आकृतियों में से किसमें होगा?