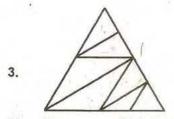

Direction : How many total number of rectangles are there in the figure given below ? निर्देश : नीचे दी गई आकृति में आयतों की संख्या कितनी है?

Direction : How many total number of triangles are there in the figure given below ? निर्देश : नीचे दी गई आकृति में त्रिभुजों की संख्या कितनी है ?