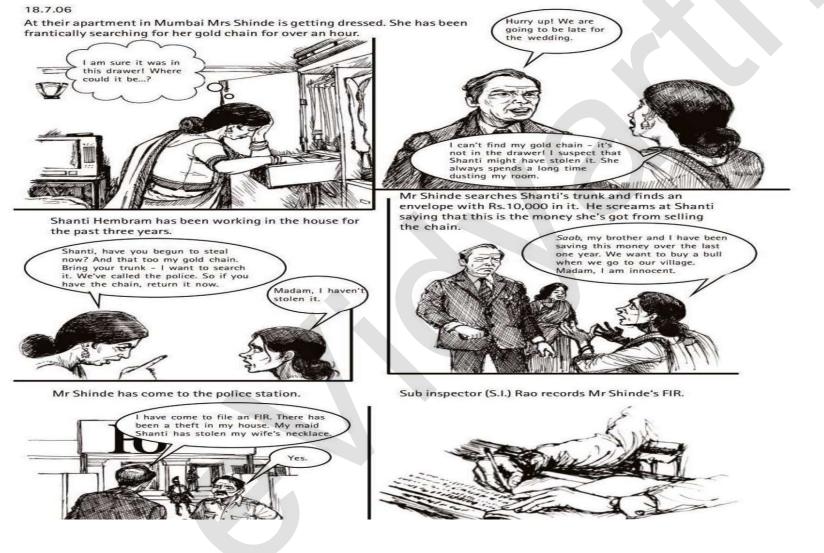

## What is the Role of the Police in Investigating a Crime?

www.evidyarthi.in

- There are 4 key players In the criminal justice system.
- Police
- Public prosecutor
- Defense lawyer
- judge

# police

- Collects witness
- Create an opinion
- Record statement
- Files a charge sheet on the basis of the crime.
- Making a decision doesn't count on police work(guilty or innocent)
- Have to work according to the law.
- Cant shoot or torture the accuse even for the grieve offense