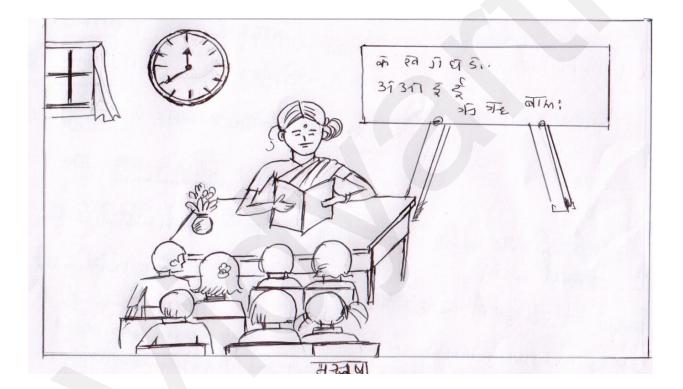

4 अधः प्रदत्तं चित्रं दृष्ट्वा मंजूषायां प्रदत्तशब्दानां सहायतया पंच वाक्यानि संस्कृतेन लिखितः

नीचे दिए गए चित्र का वर्णन मंजूषा में दिए गए शब्दों की सहायता स 2 x 5 = 10

पाँच संस्कृत वाक्यों में कीजिए

Describe the following picture in five sanskrit sentences with the help of the words given in the box below :

मंजूषा

विद्यालयस्य, कक्षाः कृष्णपलके, अक्षराणि, पुस्तकानि, आसनानि

छात्राः अध्यापिका, पाठयति, वृक्षाः पाठान्, लिखन्ति, सायंसमयः

अथवा (or)

मंजूषा प्रदत्त शब्दानां साहाय्येन निम्नलिखितं विषयम् अधिकृत्य पंच संस्कृत वाक्येषु एकं अनच्छदेदं लिखत