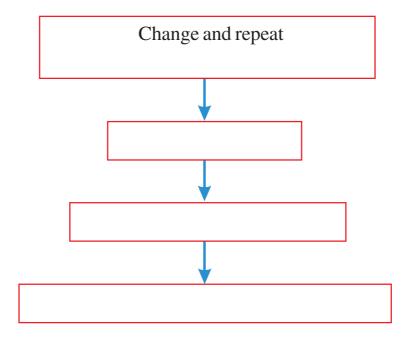

#### 3. Complete the flow chart:

How to wash hands:

### HAND WASH TECHNIQUE

1. Wet hands thoroughly with water. Take one measure of cleanser.

2. Rub hands palm to palm.

3. Right hand over back of left. Change and repeat.

4. Fingers linked in palms.

5. Rotate right hand around left thumb, change hands and repeat.

6. Rotate right hand around left wrist, change hands and repeat.

- Poster

7