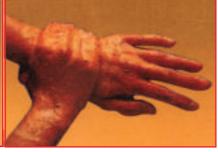

# 3. Hand Care

" Hand Washing is the Corner Stone of Infection Control." Discuss.





The results of a hand cleansing study established that in many cases, hand washing technique was inadequate.

### HAND WASH TECHNIQUE



1. Wet hands thoroughly with water. Take one measure of cleanser.



2. Rub hands palm to palm.



3. Right hand over back of left. Change and repeat.



4. Fingers linked in palms.



5. Rotate right hand around left thumb, change hands and repeat.



6. Rotate right hand around left wrist, change hands and repeat.

- Poster

7

#### English-7

#### **Word Meanings**

| corner stone | very important                       |
|--------------|--------------------------------------|
| infection    | "Sankraman", being attacked by germs |
| control      | to stop, slow down                   |
| cleanser     | soap (a liquid form)                 |
| cleansing    | to get rid of dirt                   |
| establish    | to prove with evidence               |
| technique    | way of doing something               |
| inadequate   | not good enough                      |
| rotate       | turn around a fixed point            |
| thoroughly   | completely                           |
|              | 1                                    |

### Re