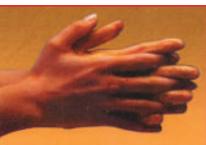

### HAND WASH TECHNIQUE

1. Wet hands thoroughly with water. Take one measure of cleanser.

2. Rub hands palm to palm.

3. Right hand over back of left. Change and repeat.

4. Fingers linked in palms.

5. Rotate right hand around left thumb, change hands and repeat.

6. Rotate right hand around left wrist, change hands and repeat.

- Poster

7