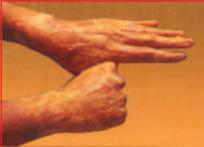

### HAND WASH TECHNIQUE

1. Wet hands thoroughly with water. Take one measure of cleanser.

2. Rub hands palm to palm.

3. Right hand over back of left. Change and repeat.

4. Fingers linked in palms.

5. Rotate right hand around left thumb, change hands and repeat.

6. Rotate right hand around left wrist, change hands and repeat.

- Poster

7