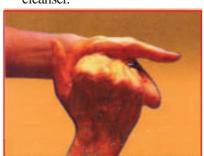

### HAND WASH TECHNIQUE

1. Wet hands thoroughly with water. Take one measure of cleanser.

2. Rub hands palm to palm.

3. Right hand over back of left. Change and repeat.

4. Fingers linked in palms.

5. Rotate right hand around left thumb, change hands and repeat.