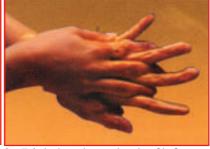

### HAND WASH TECHNIQUE

1. Wet hands thoroughly with water. Take one measure of cleanser.

2. Rub hands palm to palm.

3. Right hand over back of left. Change and repeat.

4. Fingers linked in palms.

5. Rotate right hand around left thumb, change hands and repeat.

### Reading Comprehension

- 1. Write the sentence from the lesson that means "bad techniques of hand washing leads to infection".
- 2. Look at the first picture and name the areas most frequently missed while washing hands.
- 3. There are six steps of hand washing in the advertisement. Which are the steps generally missed out by us?