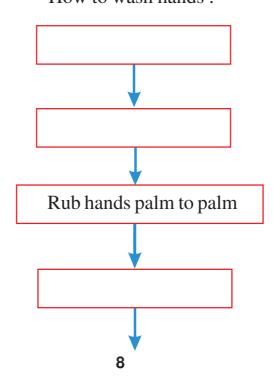

#### 3. Complete the flow chart:

How to wash hands:

### HAND WASH TECHNIQUE

1. Wet hands thoroughly with water. Take one measure of cleanser.

2. Rub hands palm to palm.

3. Right hand over back of left. Change and repeat.

4. Fingers linked in palms.

5. Rotate right hand around left thumb, change hands and repeat.

6. Rotate right hand around left wrist, change hands and repeat.

- Poster

7