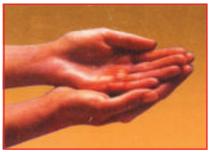

### HAND WASH TECHNIQUE

1. Wet hands thoroughly with water. Take one measure of cleanser.

2. Rub hands palm to palm.

3. Right hand over back of left. Change and repeat.

4. Fingers linked in palms.

5. Rotate right hand around left thumb, change hands and repeat.