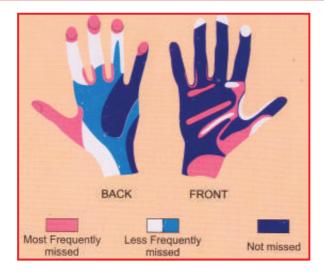

### Reading Comprehension

- 1. Write the sentence from the lesson that means "bad techniques of hand washing leads to infection".
- 2. Look at the first picture and name the areas most frequently missed while washing hands.
- 3. There are six steps of hand washing in the advertisement. Which are the steps generally missed out by us?