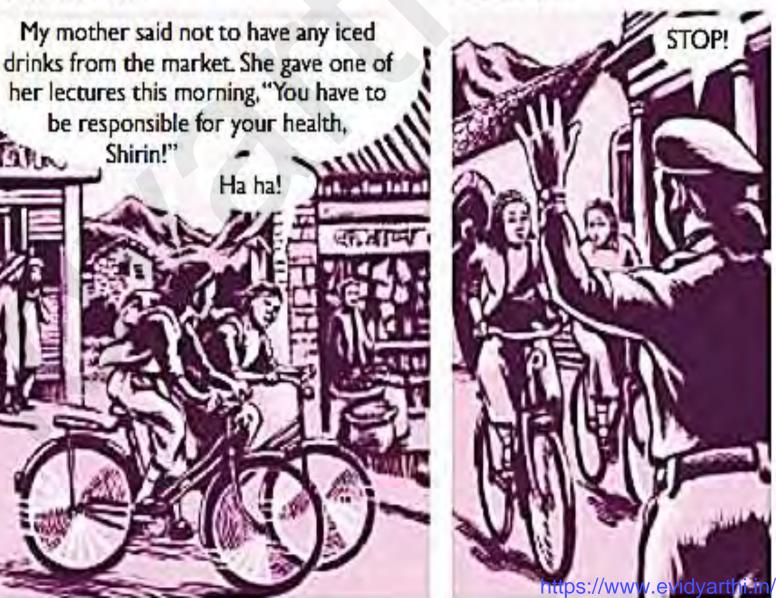

https://www.evidyafthi.in/

www.evidyart

www.evidyarthi.in

Hey, look at this...it says that there is a water shortage in our state, and people are falling sick!

"...In many villages, people were found to be drinking unclean water. Streams have dried up, and so have tanks. In the worst-affected areas, villagers have been carrying water across great distances."

"People at the district HQ Patalpuram receive water supply once in three days. The District Hospital here is overflowing with patients – a large number of whom are children with acute diarrhoea..."

Shirin!"

be responsible for your health,

Ha ha!

On the TV news, they said ten people have died from diarrhoea! Is that possible? Can one really die from it?

> Who knows? Just hope I don't get it!