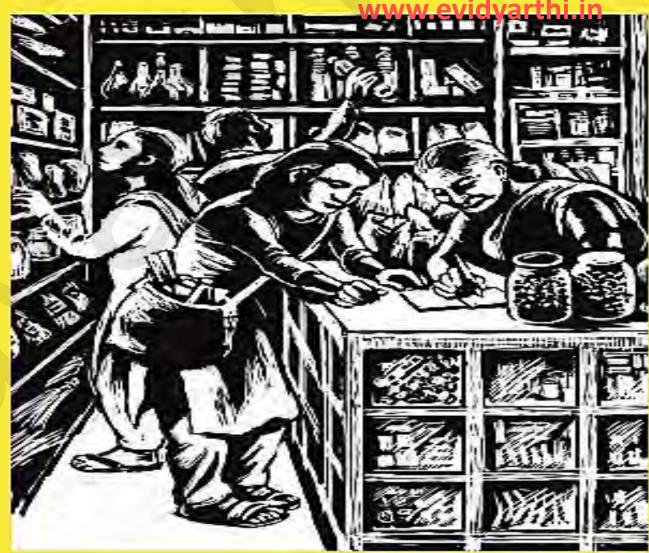

Sujata and Kavita were sent to buy groceries from their neighbourhood shop. This was the shop they usually went to. it was crowded today. The shop owner managed the shop herself with two helpers. when they managed to get into the shop, Sujata dictated a list to her. She in turn began asking her helpers to weight and pack the items. Meanwhile Kavita looked around....

On the top left shelf there were different brands of detergent cakes. Another shelf had toothpastes, talcum powder, shampoo, hair oil. The different brands and different colours looked so attractive. On the floor lay a few sacks.

It took almost 20 minutes to weight and pack all the groceries. Then Sujata showed her "notebook." The woman noted the amount of ₹ 3000 in the notebook

and gave it back. She also noted the amount in her big register. Then Sujata took the heavy bags out of the shop. Her family will pay for the purchases in the first week of next month.