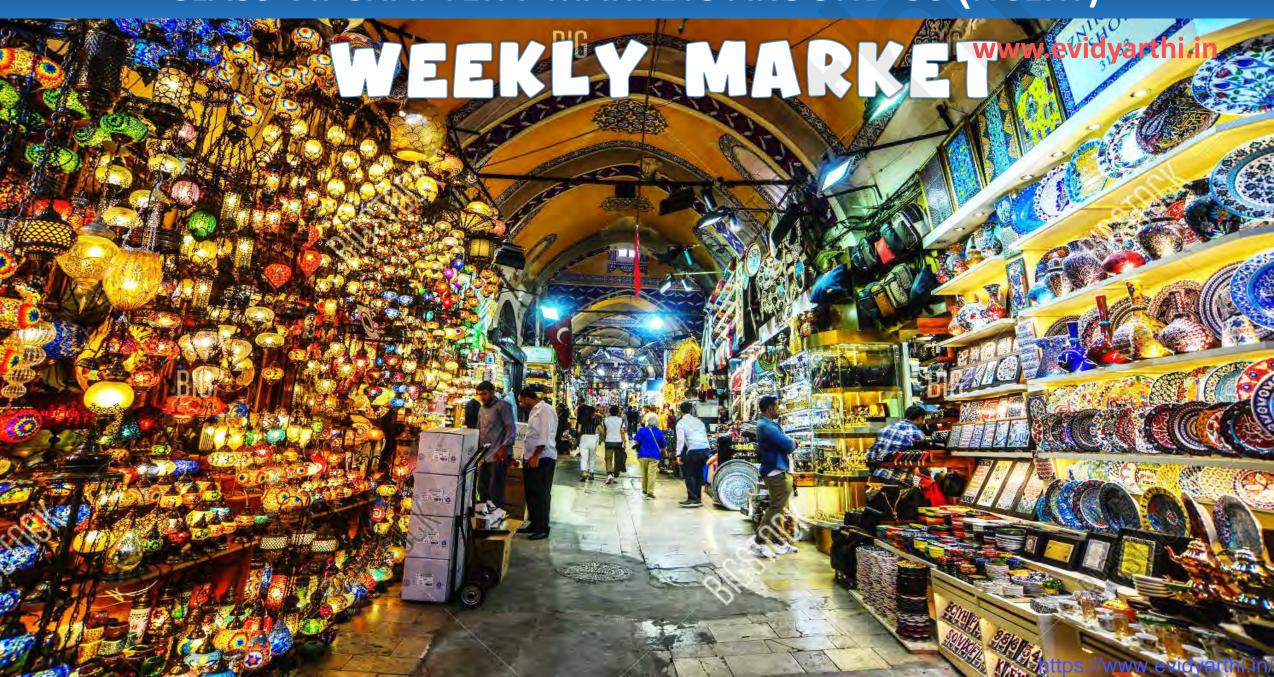

#### WEEKLY MARKET

## Man has many **NEEDS.** These needs can be FULFILLED from the markets. > A WEEKLY MARKET is so-called because it is held on a SPECIFIC DAY OF THE WEEK.

Weekly markets do not have **PERMANENT SHOPS**. Next day they set up their shops at **NEXT PLACE.** There are thousands of such markets IN INDIA.

**PEOPLE** come here for their everyday **REQUIREMENTS**. > IN THE WEEKLY **MARKETS**, the things are available on **CHEAPER RATES.** This is because when shops are

sold in a SMALL **AREA.** Therefore, all the things can **be PURCHASED** here on cheaper rates. **Comparison of cost** and quality can be made very easily.

#### Sameer: Seller of clothes

Sameer is a small trader in the weekly market. He buys clothes from a large trader in the town and sells them in six different markets in a week. He and other cloth sellers move in groups. They hire a mini van for this. His customers are from villages that are near the marketplace. At festival times, such as during Deepavali or Pongal, he does good business.