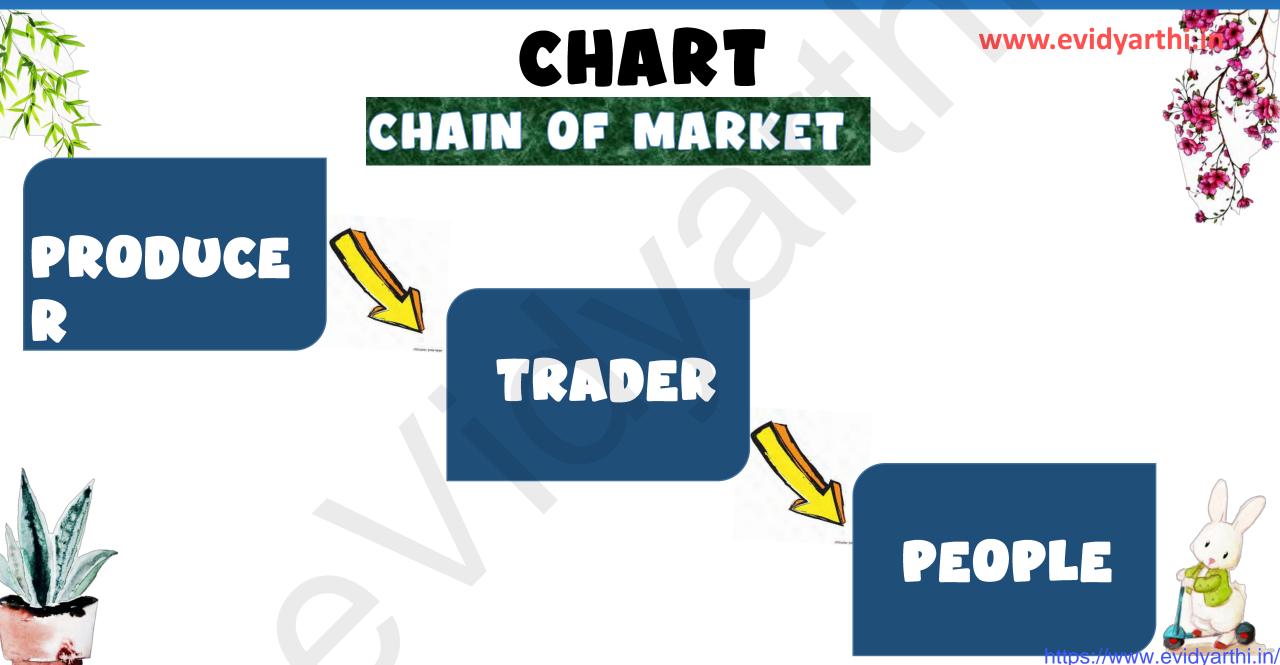

#### www.evidyarthi.in

NO BRANDED CLOTHES

CHAIN OF MARKETS

www.evidyard

https://www.evidvathi.in/

>Where do you think SHOP-**OWNERS** procure their **GOODS?** Goods are produced in FACTORIES, on FARMS and in HOMES.

>We don't BUy directly

from the FACTORY or from the FARM. Nor would the **PRODUCERS** be interested in SELLING US SMALL QUANTITIES. > The **PEOPLE** in between the **PRODUCER** and the-

final CONSUMER are the **TRADERS**.

> The WHOLESALE TRADER first buys goods in LARGE QUANTITIES. (25 to 100 kilos), then be **SOLD to OTHER TRADERS.** 

www.evidyarthi.i

> In these MARKETS. **BUYING and SELLING takes** place between TRADERS. The trader who finally sells this to the CONSUMER, is the **RETAILER**. The city WHOLESALE