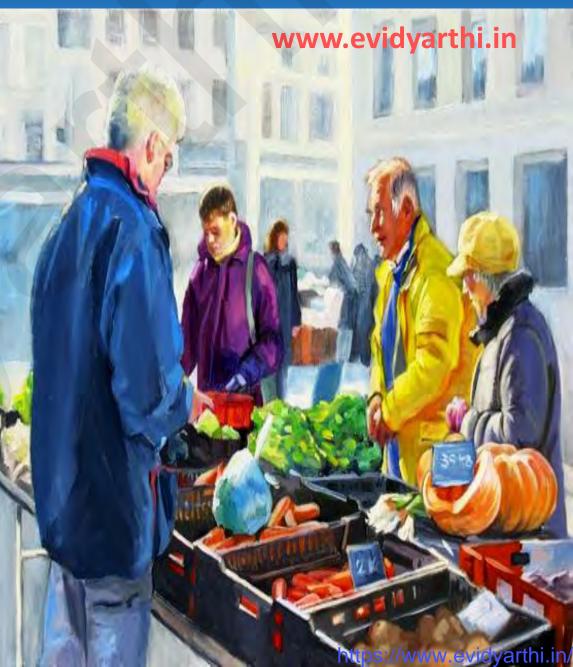

## Man has many **NEEDS.** These needs can be FULFILLED from the markets. > A WEEKLY MARKET is so-called because it is held on a SPECIFIC DAY OF THE WEEK.

Weekly markets do not have **PERMANENT SHOPS**. Next day they set up their shops at **NEXT PLACE.** There are thousands of such markets IN INDIA.

**PEOPLE** come here for their everyday **REQUIREMENTS**. > IN THE WEEKLY **MARKETS**, the things are available on **CHEAPER RATES.** This is because when shops are

sold in a SMALL **AREA.** Therefore, all the things can **be PURCHASED** here on cheaper rates. **Comparison of cost** and quality can be made very easily.