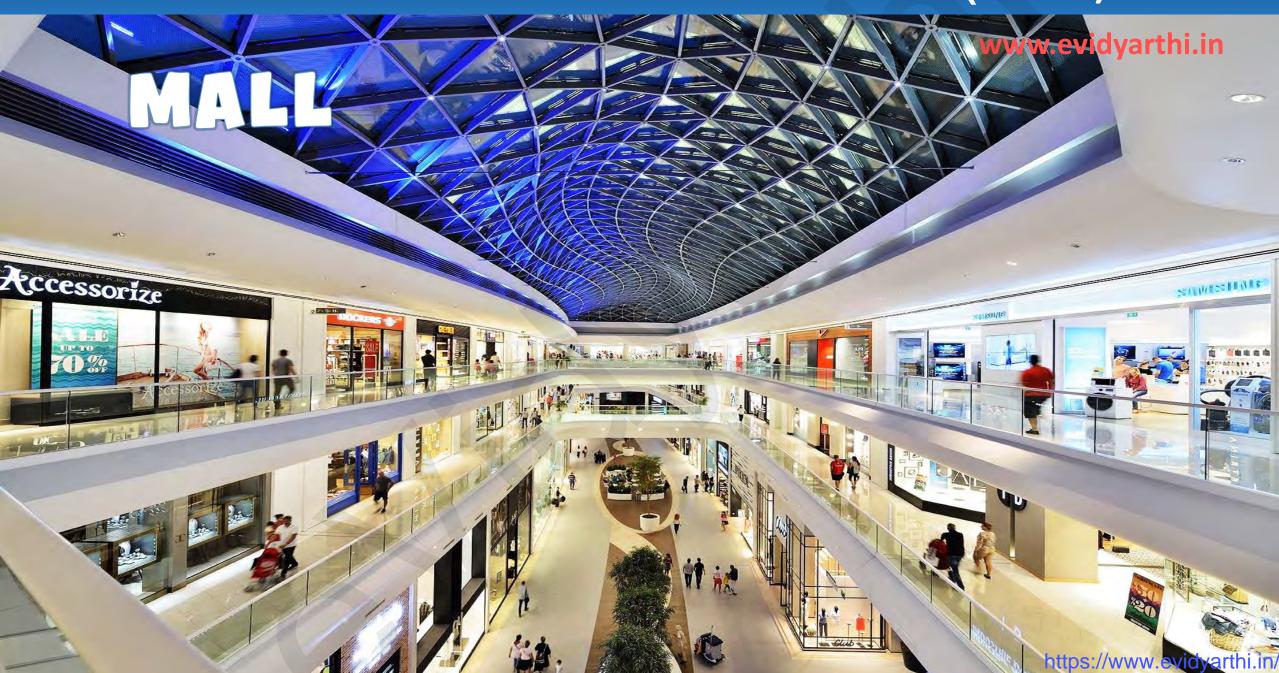

Anzal Mall is a five-floor shopping complex. Kavita and Sujata were enjoying going up and down in the lift. It seemed as if it was made of glass and they were able to see outside as they went up. It was fascinating to see so many different kinds of shops such as the ice-cream, burger, pizza and other food shops; shops full of home appliances; as well as bookshops.

> We have seen two kinds of MARKETPLACES – weekly markets and markets in our NEIGHBORHOODS.

Other markets in the
 URBAN AREA that have

MANY SHOPS, popularly called **SHOPPING COMPLEXES.** Large multistoried **AIR-CONDITIONED** BUILDINGS with shops STARBUCKS COFFEE on different FLOORS, known as MALLS.