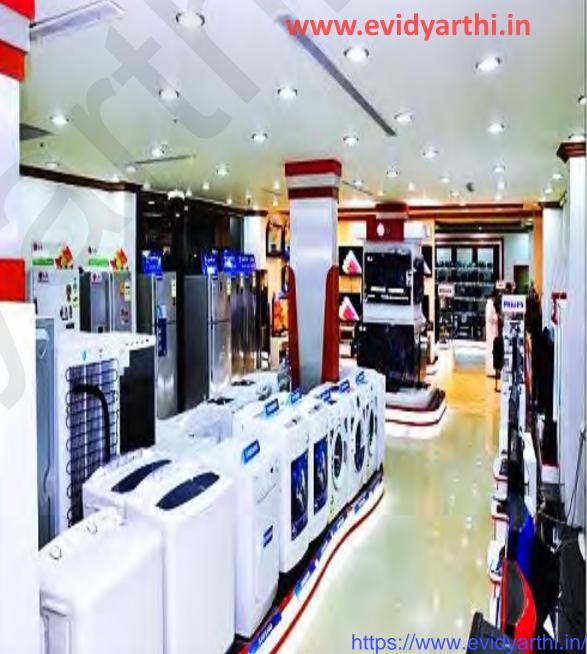

Anzal Mall is a five-floor shopping complex. Kavita and Sujata were enjoying going up and down in the lift. It seemed as if it was made of glass and they were able to see outside as they went up. It was fascinating to see so many different kinds of shops such as the ice-cream, burger, pizza and other food shops; shops full of home appliances; as well as bookshops.

While wandering about on the third floor they entered a shop that was selling branded readymade clothes. The security guard looked at them as if he wanted to stop them but he did not say anything. They looked at some dresses and then looked at the price tag. None of them was less than ₹ 3,000, almost five times the