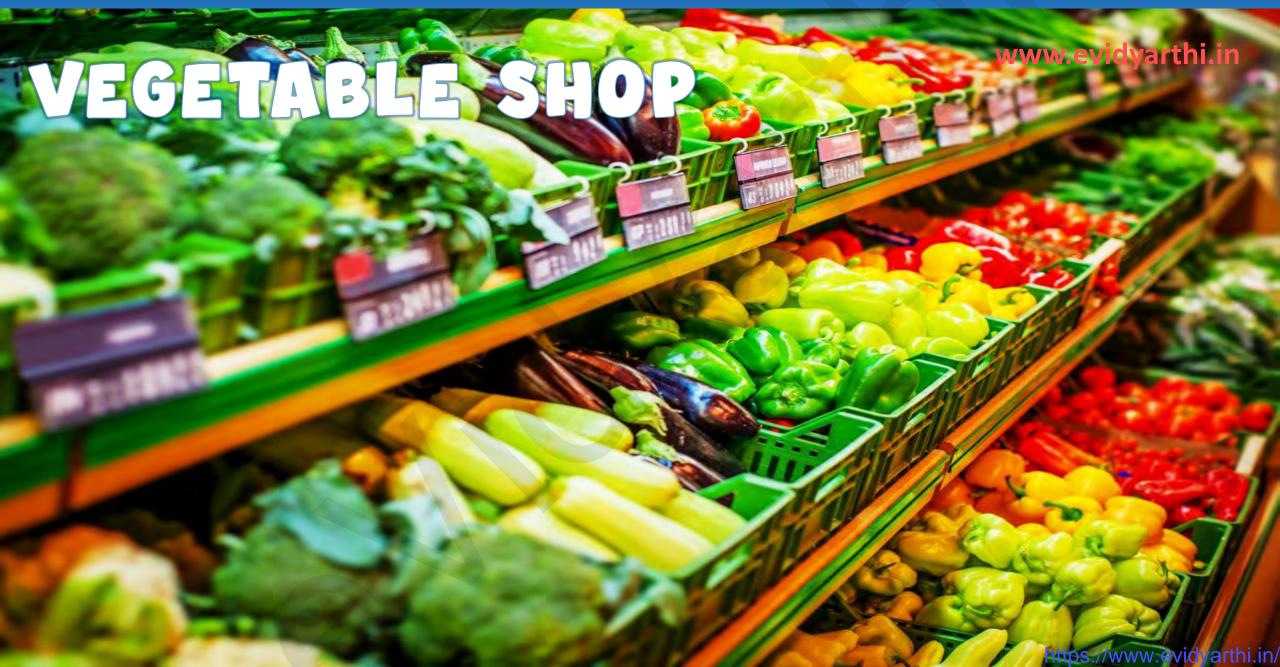

**SHOPS IN THE NEIGHBOURHOOD** We have seen that the WEEKLY MARKETS offer a VARIETY OF **GOODS**. we also buy things from other KINDS of markets. We may BUY MILK from

the DAIRY, groceries from **DEPARTMENTAL STORES**, stationery, eatables or medicines from OTHER SHOPS. Many of these are PERMANENT SHOPS,

while others are **ROADSIDE STALLS such** as vegetable HAWKER, FRUIT VENDOR. MECHANIC, ETC. > **SHOPS** in the neighborhoods are **USEFUL** in many ways.

They are near **OUR HOME** and we can go there on any day of the week. the **BUYER** and **SELLER** know each other and these shops also **PROVIDE GOODS ON CREDIT.** 