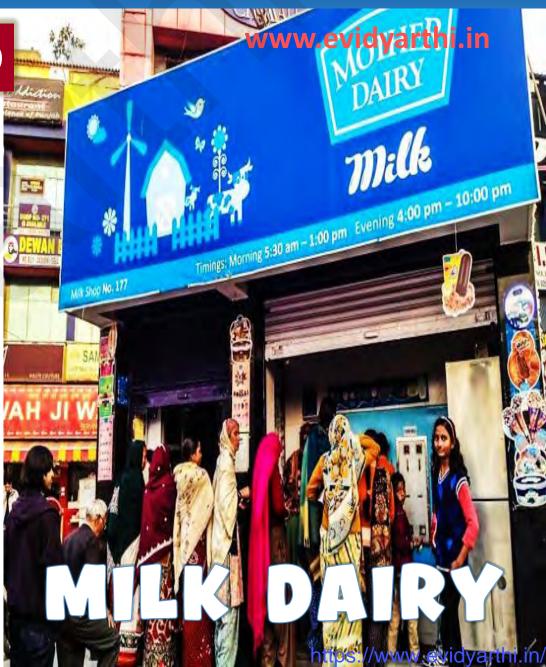

**SHOPS IN THE NEIGHBOURHOOD** We have seen that the WEEKLY MARKETS offer a VARIETY OF **GOODS**. we also buy things from other KINDS of markets. We may BUY MILK from

the DAIRY, groceries from **DEPARTMENTAL STORES**, stationery, eatables or medicines from OTHER SHOPS. Many of these are PERMANENT SHOPS,